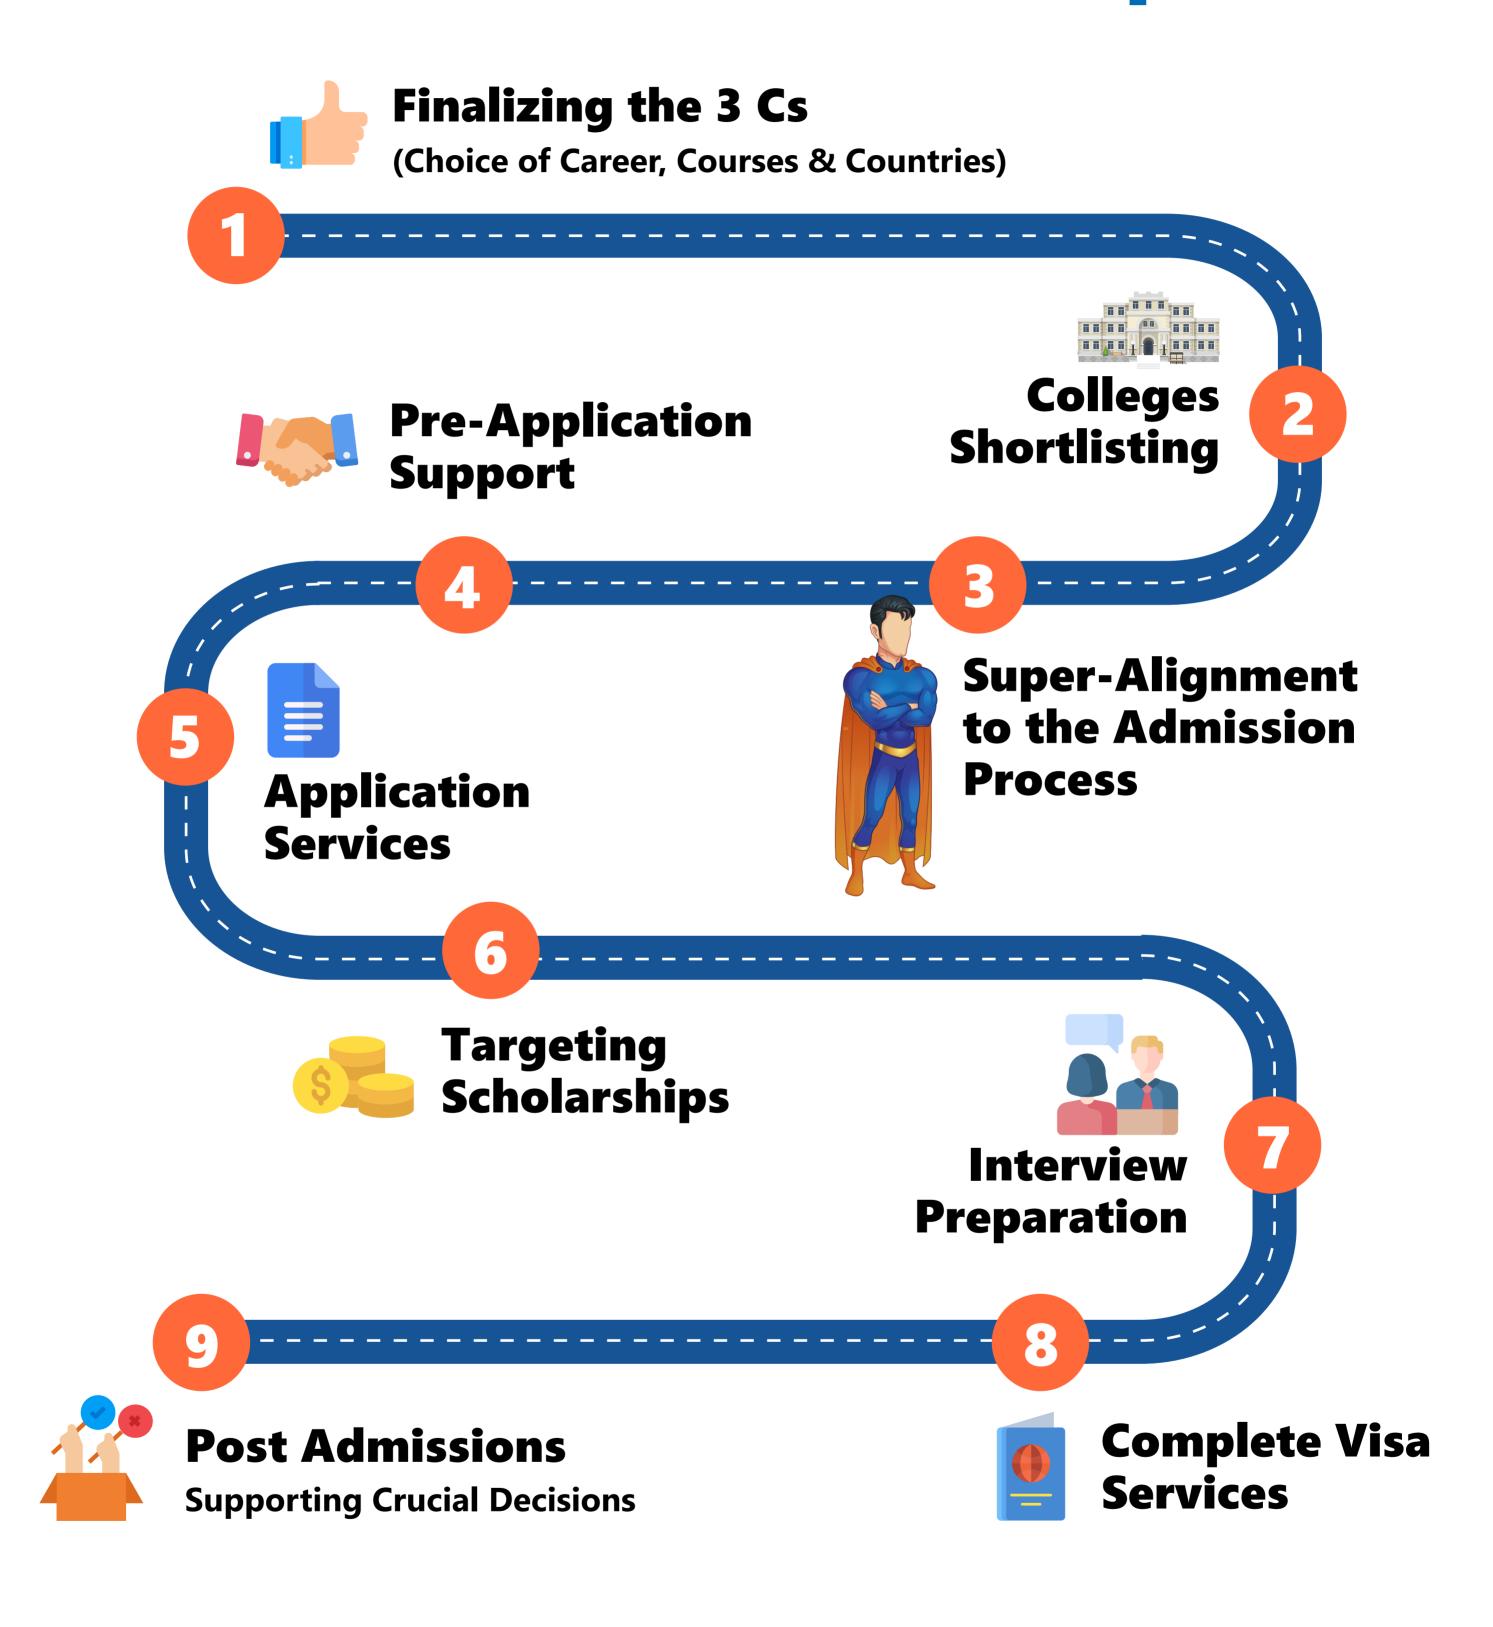

#### Finalizing the 3 Cs

(Choice of Career, Courses & Countries)

- Conducting psychometric assessments to understand student's innate ability and strengths
- Getting the student to experience
   3 careers fully by completing well crafted
   Virtual Internships
- Guiding student in choosing the right career to pursue by matching their interest and aptitude
- In alignment with the chosen career, finalizing the course(s) to be pursued
- For each chosen course, analysing the pros & cons of different country options
- ✓ Understanding the costs involved & scholarship potential for each country
- Choosing up to two countries (ideally), in terms of quality of study, cost, family, visa and post study work options.
- Finalizing the list of Courses & Countries that the student will pursue

#### **Colleges Shortlisting**

- For the chosen course options, understanding the student & parent college aspirations
- Creating an Ideal List of Colleges based on the student's profile, preferences & admission chances
- The colleges in the list will be split into: Aspiration List, Best-Fit List and Safe List
- Preparing a detailed University
  Information Sheet (UIS) for each of the colleges shortlisted
- Finalizing the list of colleges

### Super-Alignment to the Admission Process

Delhi Public School, *Hyderabad* 

Ryan International School, New Delhi

By Students from Top Schools who RECENTLY gained admissions

- Guidance on the choice of tests recommended for admission
- Guiding on test pattern, syllabus and finalizing best preparation strategy
- Identifying the best resources for preparing for the tests (coaching, books, practice tests, online services)
- Understanding Non-Academic
   Requirements of the Target Colleges
- Reviewing the Current Level of the Student Profile
- Guiding on which super curricular activities to do in order to differentiate student's profile

#### **Pre-Application Support**

- Overview of the complete application process and stage wise timelines
- ✓ Guiding students on the documents required (eg. CV /Portfolio/LOR )
- ✓ Guiding on "What Does a Good Application Look Like" (SOP / essay rules etc.)

#### **Application Services**

- Guiding on SOPs, Essays to correctly and fully project the real experiences
- Proof-reading, editing and structuring the SOPs, Essays to bring out the "Stand Out Factor"
- Reviewing applications for accuracy & completeness
- Timely submission of the application after a 3 level quality check
- Follow-up with the universities for decision after 6-8 weeks turn around time

#### **Targeting Scholarships**

The Heritage School, New Delhi

**Centerpoint School,** *Nagapur* 

By Students from Top Schools who RECENTLY gained admissions

- Guiding the family on range of financing options available
- Highlighting the scholarship process for different universities and which category has the greatest applicability
- Understanding hidden scholarship / funding opportunities for specific universities
- Connecting with University admissions officer to discuss possibilities

#### Interview Preparation

Sunbeam Schools, Varanasi

Scindia Kanya Vidyalaya, *Gwalior* 

By Students from Top Schools who RECENTLY gained admissions

- Highlighting the Key Attribute that the University is Looking for
- ✓ Understanding past questions asked and interview structure
- Strategizing on how to project your accomplishments in the interview
- Conducting multiple mock interviews and giving feedback
- Tracking improvement in the mock interviews

#### Complete Visa Services

- Guidance on documents required and finances
- Supporting the complete Visa application and multiple quality checks
- Ensuring timely submission & process adherence
- Helping in preparation for visa interviews by conducting mock interviews

## Post Admissions - Supporting Crucial Decisions

- Evaluation of Colleges that have sent acceptance letters based on fitment, cost, scholarship, location, ranking etc.
- Making a final decision about college to enroll in, given all the opportunities & constraints
- **✓** Making the final choices around finance options
- Exploring & Finalizing accommodation at the college of enrolment (on-campus, off-campus etc.)