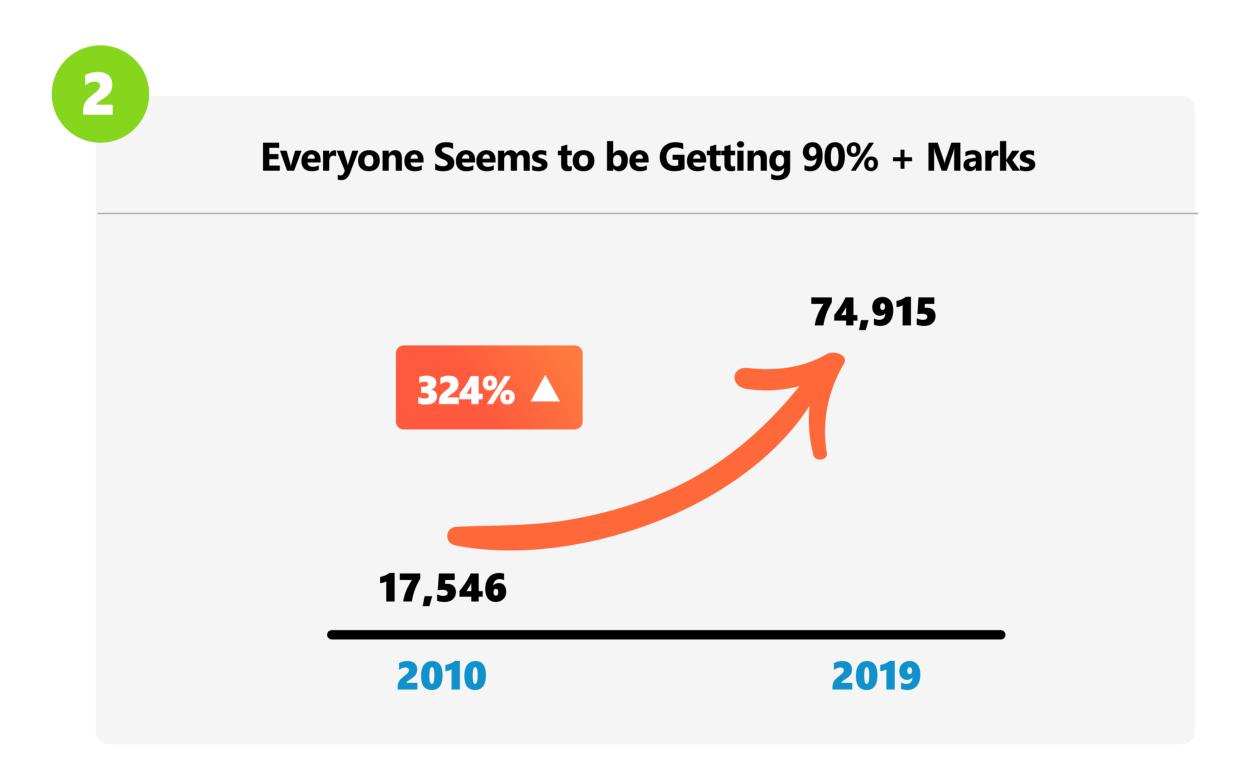

## Competition has got tougher due to 2 MAIN REASONS

\* Includes CBSE & IB Curriculum

Sources: <u>www.ib.org</u> <u>ww.mycbseguide.com</u>