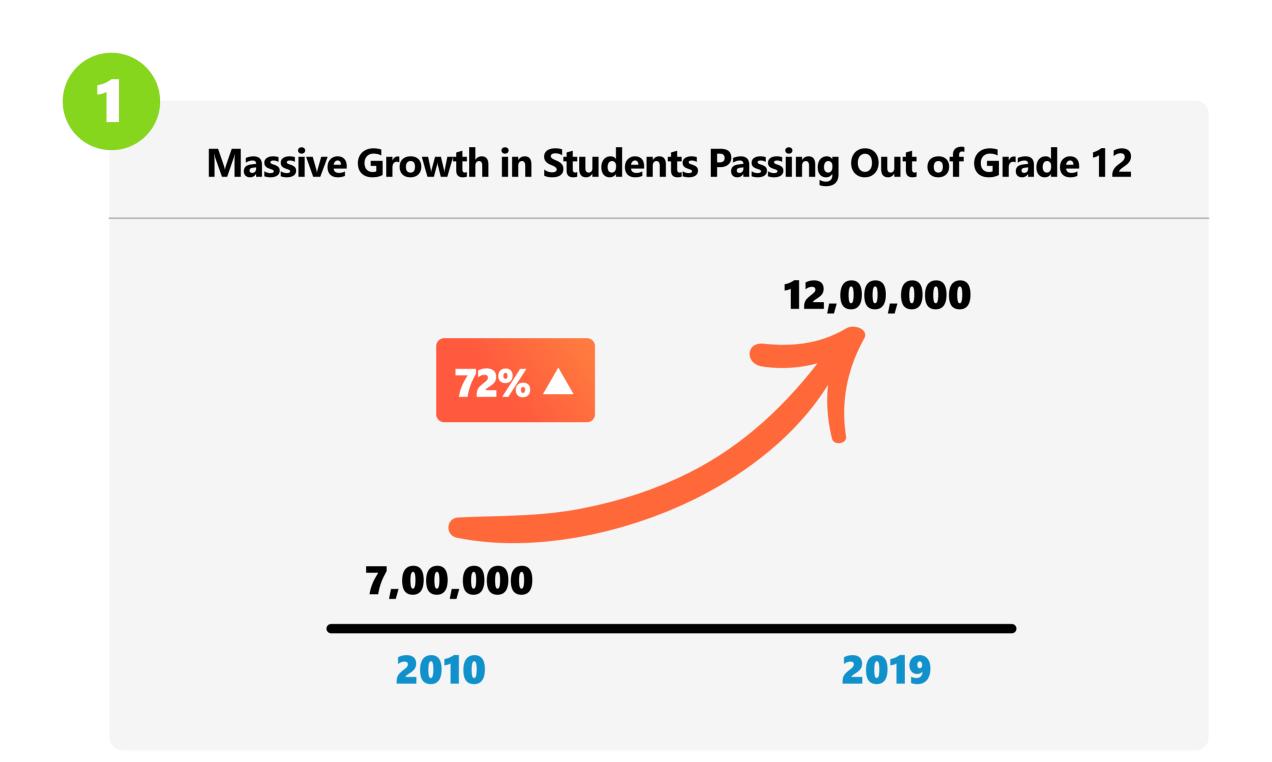

## Competition has got tougher due to 2 MAIN REASONS

\* Includes CBSE & IB Curriculum

Sources: <u>www.ib.org</u> <u>ww.mycbseguide.com</u>